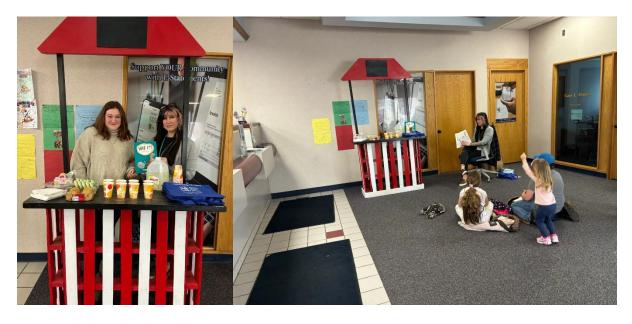

## Alpena Alcona Area Credit Union Hosts PI District Library Staff for Reading Time in Rogers City Branch Lobby

Rogers City, MI—Alpena Alcona Area Credit Union (AAACU) recently hosted Kelly Altman from Presque Isle District Library in the Rogers City Branch lobby for a reading hour directed to area youth. A few children attended the story time and Mrs. Altman read Save It by Cinders McLeod. Snacks and other light refreshments were provided.